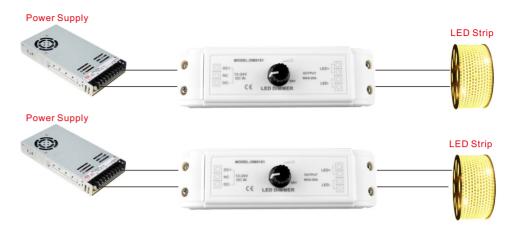

# 4. Wiring Diagram:

# 5. Operating Instructions:

As Shown, the LED load and power's negative and positive with the right interface, open the power supply, regulator potentiometer, so as to change the output of the controller, until getting the satisfactory of LED output. Potentiometer with switch function, when shutdown controller will cut off power supply.