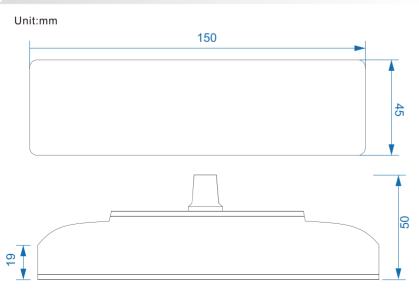

Output Frequency: 2000Hz Working Temperature: 0~70S°C

Protection Grade: IP40 Gross Weight: 620g

Product Size: L150\*W45\*H50mm

#### 3. Product Size: