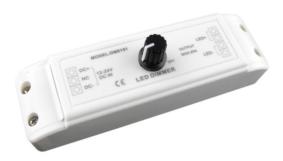

# **PWM Dimming Driver**

# 1. Technical Parameter:

Model: DM9151

Power Input: DC12-24V Output Current: MAX20A Control Channels: 1CH

Max Power: 240W(12V)/480W(24V)
Input Signal: Manual knob dimming
Light Gray Level: Stepless dimming

#### 2. Product Features:

single channel constant voltage output dimming control, output MAX.20A. Power without flashing, high frequency output,do not jitter at low end. Perfect dimming curve, the output is smoother and no flicker.