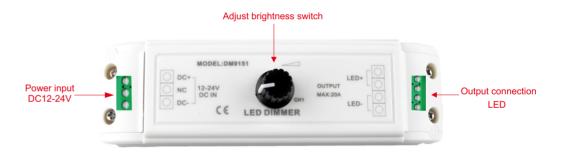

# 1. Technical Parameter:

Model: DM9151

Power Input: DC12-24V Output Current: MAX20A Control Channels: 1CH

Max Power: 240W(12V)/480W(24V)
Input Signal: Manual knob dimming
Light Gray Level: Stepless dimming

# 5. Operating Instructions:

As Shown, the LED load and power's negative and positive with the right interface, open the power supply, regulator potentiometer, so as to change the output of the controller, until getting the satisfactory of LED output. Potentiometer with switch function, when shutdown controller will cut off power supply.

# 6. Notes:

The load LED and the controller of power's voltage must be consistent, and must be within the product of the input voltage regulation range. Make sure that the load LED power does not exceed the load capacity of the controller's power supply.