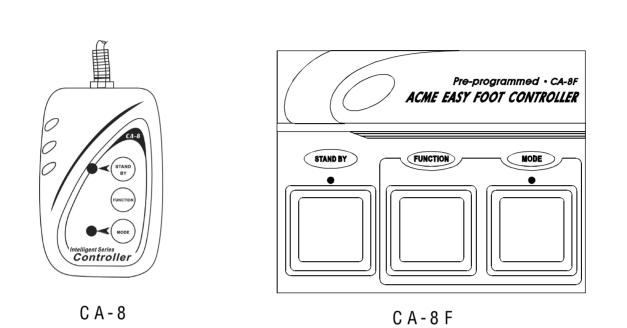

## C A - 8 & c a - 8 f

The Easy Controller provides additional wired remote functionality to designed for different lighting fixtures under Master/Slave linkage.

Stand By: To blackout the lighting fixtures.

**Mode** selection: Different run modes, e.g. fast/slow, audio/manual/auto, position, latch, etc., correspond to different functions.

**Function** selection: Implements a wide variety of effects, like strobe, X/Y moving pattern selection, gobo/ color changing, X/Y position setting, dimmer, etc. Functions vary with different fixtures.

Different lights have different modes and different functions which can be triggered by CA-8 (CA-8F) easy controller. Please refer to each lighting fixture's user manual for more details.

Dimension/Weight: 88X57X20mm/0.32kg (CA-8) 230X180X44mm/1.2kg(CA-8F)