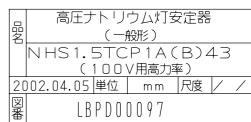

## NHS1.5TCP1A43 NHS1.5TCP1B43 登録形式

## | 寸 法 表

| 形式               | A<br>ケース長 | B<br>ケース高さ | C<br>ケース巾 | D<br>高さ | F<br>取付 長 | G<br>全長 | 収 納 可 能<br>ポール内径(φ) | 重量    |
|------------------|-----------|------------|-----------|---------|-----------|---------|---------------------|-------|
| NHS1.5TCP1A(B)43 | 280       | 80         | 84        | 90      | 315       | 345     | ø105.3(4B)以上        | 6.0kg |