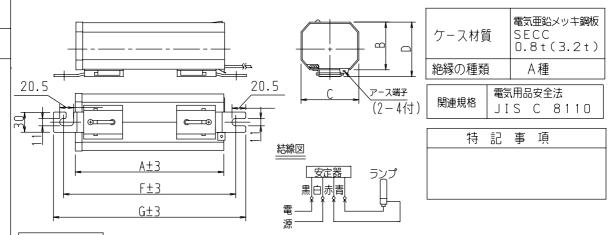

## | 寸 法 表

| 形式               | A<br>ケース長 | B<br>ケース高さ | C<br>ケース巾 | D<br>高さ | F<br>取付 長 | G<br>全長 | 収 納 可 能<br>ポール内径(φ) | 重量    |
|------------------|-----------|------------|-----------|---------|-----------|---------|---------------------|-------|
| NHS1.5TCP1A(B)43 | 280       | 80         | 84        | 90      | 315       | 345     | ø105.3(4B)以上        | 6.0kg |

| $\wedge$  | □ 出し仕様      | 表面仕上仕様 | 使 用 条 件                             |
|-----------|-------------|--------|-------------------------------------|
| PS<br>適合品 | 6007耐熱ビニル電線 | 塗装     | 電源電圧変動範囲:定格の±6 %                    |
|           | 1.25mm*X250 | マンセルN6 | 使用 場 所 : 屋内外兼用<br>周囲 温 度 : -10℃~40℃ |